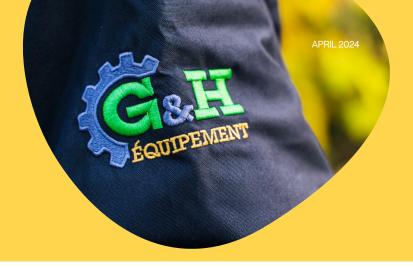

# **EMBROIDERY**

Embroidery is a textile decoration technique carried out using an industrial machine that uses high quality theads for a durable finish. The cost of embroidery depends on the number of stitches, density and size, which means the more complex the design is, the higher the cost.