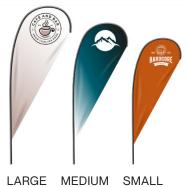

## LARGE MEDIUM SMALL 16.4 feets - 13 feets - 9.7 feets

TEARDROP

16.4 feets - 13 feets - 9.7 feets

BEACHFLAG BASES - Each beachflag unity include one base

Price for order without beachflag (unity price below)