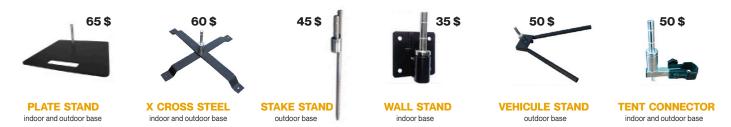

## LARGE MEDIUM SMALL 16.4 feets - 13 feets - 9.7 feets

TEARDROP

16.4 feets - 13 feets - 9.7 feets

BEACHFLAG BASES - Each beachflag unity include one base

Price for order without beachflag (unity price below)