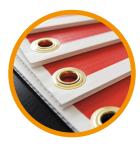

## **OPTIONNAL OFFER:**

\* Eyelets at the 4 corners, (top corner or at each 12 or 24 inches) = **additional 15\$** /per poster

- \* 2 sides printing : Price on request
- \* Special cut : Price on request